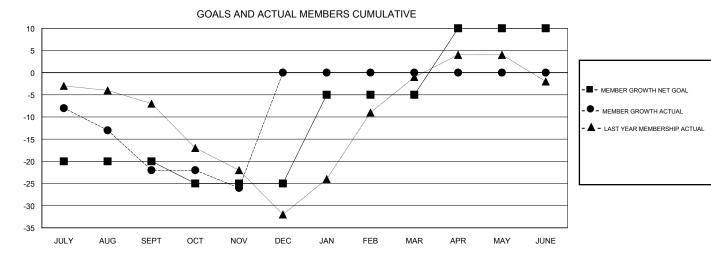

## GMT CA

| Clubs<br>RESULTS FOR 2017-2018 |   |   |   | Members<br>RESULTS FOR 2017-2018 |     |   |    |
|--------------------------------|---|---|---|----------------------------------|-----|---|----|
|                                |   |   |   |                                  |     |   |    |
| JULY/AUG/SEPT                  | 0 | 0 | 0 | JULY/AUG/SEPT                    | -20 | 2 | 24 |
| OCT/NOV/DEC                    | 0 | 0 | 0 | OCT/NOV/DEC                      | -5  | 9 | 12 |
| JAN/FEB/MAR                    | 0 | 0 | 0 | JAN/FEB/MAR                      | 20  | 0 | 0  |
| APR/MAY/JUNE                   | 0 | 0 | 0 | APR/MAY/JUNE                     | 15  | 0 | 0  |

| OTHER<br>TOTAL   | 27<br>36 |                                              | DUES                                                            |    |
|------------------|----------|----------------------------------------------|-----------------------------------------------------------------|----|
| CLUB CANCELLED 0 |          | MEMBERSHIP DATA                              | FAMILY MEMBERS PAYING HALF                                      | 18 |
| DECEASED         | 9        | CLICK HERE FOR CUMULATIVE                    | TOTAL FAMILY UNIT MEMBERS                                       |    |
| DROPPED MEMBERS  |          |                                              | Women Percentage Fiscal Year Goal: 37%                          |    |
| DROPPED CLUBS: 0 |          | 7 CLUBS OF 35 ADDED 1 OR MORE<br>NEW MEMBERS | GENDER DISTRIBUTION<br>MALE 564 (63.02%)<br>FEMALE 331 (36.98%) |    |